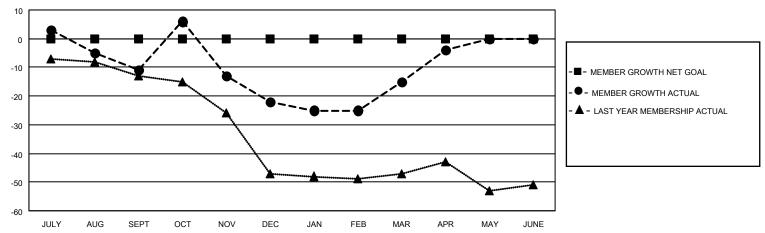

## GOALS AND ACTUAL MEMBERS CUMULATIVE

| DROPPED CLUBS: 0 |     | 27 CLUBS OF 51 ADDED 1 OR<br>MORE NEW MEMBERS | GENDER DISTRIBUTION                 |              |  |
|------------------|-----|-----------------------------------------------|-------------------------------------|--------------|--|
|                  |     | WORL NEW WEINDERS                             | MALE                                | 940 (71.00%) |  |
|                  |     |                                               | FEMALE                              | 384 (29.00%) |  |
| DROPPED MEMBERS  |     |                                               | NON BINARY                          | 0 (0.00%)    |  |
|                  |     |                                               | PREFER NOT TO ANSWER                | 0 (0.00%)    |  |
| DECEASED         | 16  |                                               |                                     |              |  |
| CLUB CANCELLED   | 0   | CLICK HERE FOR CUMULATIVE                     | TOTAL FAMILY UNIT MEMBERS           | 3 230        |  |
| OTHER            | 91  | MEMBERSHIP DATA                               |                                     |              |  |
| TOTAL            | 107 |                                               | FAMILY MEMBERS PAYING HALF DUES 118 |              |  |
|                  |     |                                               |                                     |              |  |

## MONTHLY MEMBERSHIP PROGRESS REPORT

LOCATION OHIO District 13 OH5 Results as of: 4/30/2023

| Clubs                 |               |           |               | Members               |                        |                         |                                                    |
|-----------------------|---------------|-----------|---------------|-----------------------|------------------------|-------------------------|----------------------------------------------------|
| RESULTS FOR 2022-2023 |               |           |               | RESULTS FOR 2022-2023 |                        |                         |                                                    |
| QUARTER               | NEW CLUB GOAL | NEW CLUBS | DROPPED CLUBS | QUARTER MEMB          | BER GROWTH NET<br>GOAL | MEMBER GROWTH<br>ACTUAL | DROPPED<br>MEMBERS ACTUAL<br>(including transfers) |
| JULY/AUG/SEPT         | 0             | 0         | 0             | JULY/AUG/SEPT         | 0                      | 15                      | 24                                                 |
| OCT/NOV/DEC           | 0             | 1         | 0             | OCT/NOV/DEC           | 0                      | 46                      | 56                                                 |
| JAN/FEB/MAR           | 0             | 0         | 0             | JAN/FEB/MAR           | 0                      | 41                      | 21                                                 |
| APR/MAY/JUNE          | 0             | 0         | 0             | APR/MAY/JUNE          | 0                      | 17                      | 6                                                  |