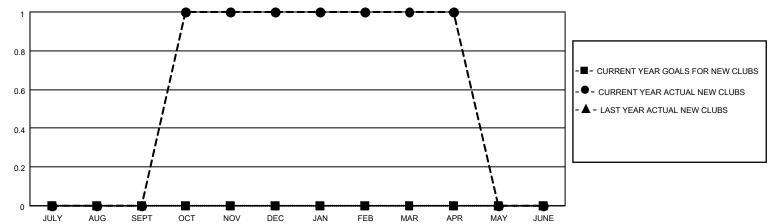

## GOALS AND ACTUAL NEW CLUBS CUMULATIVE

## MONTHLY MEMBERSHIP PROGRESS REPORT

LOCATION OHIO District 13 OH5 Results as of: 4/30/2023

| Clubs                 |               |           |               | Members               |                        |                         |                                                    |
|-----------------------|---------------|-----------|---------------|-----------------------|------------------------|-------------------------|----------------------------------------------------|
| RESULTS FOR 2022-2023 |               |           |               | RESULTS FOR 2022-2023 |                        |                         |                                                    |
| QUARTER               | NEW CLUB GOAL | NEW CLUBS | DROPPED CLUBS | QUARTER MEMB          | BER GROWTH NET<br>GOAL | MEMBER GROWTH<br>ACTUAL | DROPPED<br>MEMBERS ACTUAL<br>(including transfers) |
| JULY/AUG/SEPT         | 0             | 0         | 0             | JULY/AUG/SEPT         | 0                      | 15                      | 24                                                 |
| OCT/NOV/DEC           | 0             | 1         | 0             | OCT/NOV/DEC           | 0                      | 46                      | 56                                                 |
| JAN/FEB/MAR           | 0             | 0         | 0             | JAN/FEB/MAR           | 0                      | 41                      | 21                                                 |
| APR/MAY/JUNE          | 0             | 0         | 0             | APR/MAY/JUNE          | 0                      | 17                      | 6                                                  |